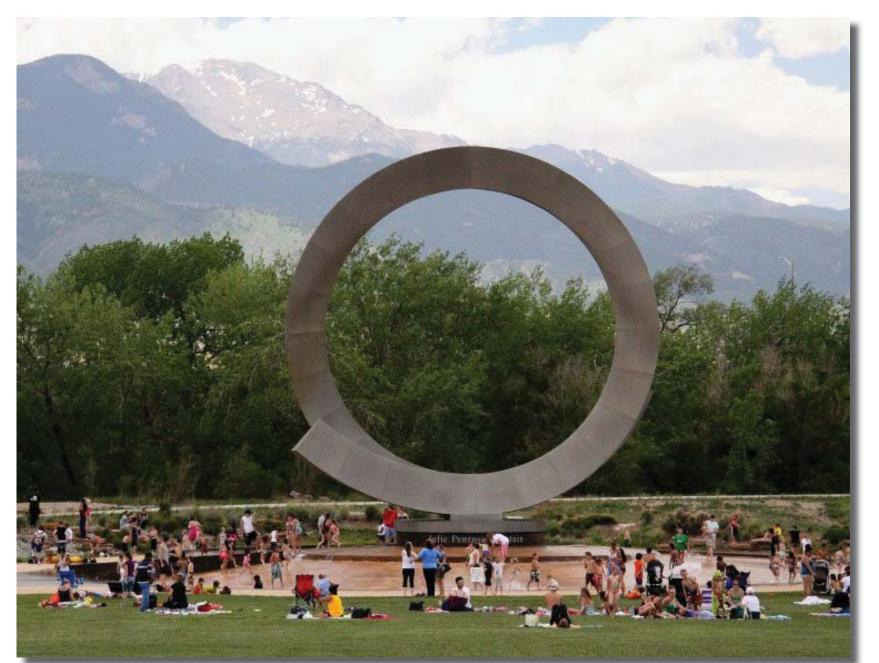

JULIE PENROSE FOUNTAIN

DESIGN ELEMENTS OF THE JULIE PENROSE FOUNTIAN ARE INCORPORATED INTO THE CIMARRON I-25 INTERCHANGE

- CIMARRON BRIDGE

ORNAMENTAL LIGHT POLE

WALLS TO NORTH

WALL TO MATCH EXISTING

AND MONUEMENT