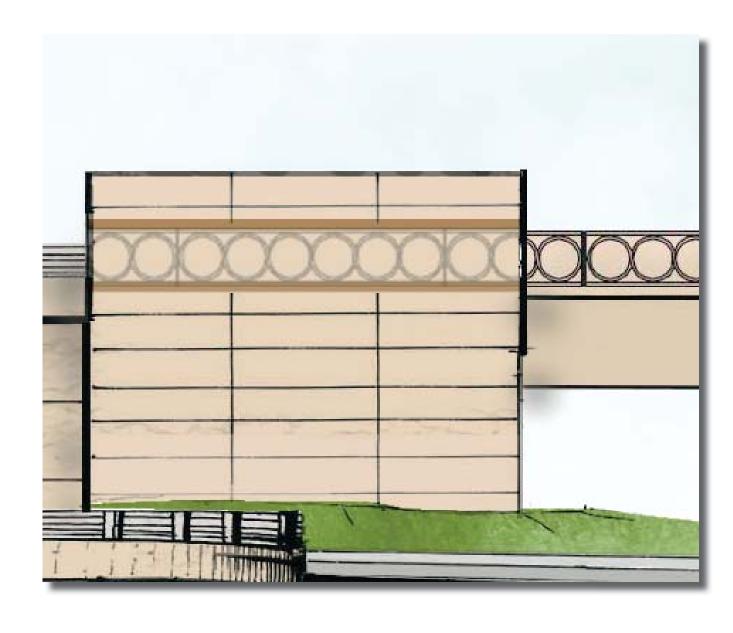

## 1-25 BRIDGE OVER CIMARRON

WALL TEXTURE/DESIGN ON EAST SIDE OF 1-25

- WALL TO MATCH EXISTING

EXISTING WALLS NORTH OF PROJECT. I-25 WALLS WILL MATCH THESE, EXCEPT FOR ENHANCEMENTS AS SHOWN ON THIS BOARD

WALL ENHANCEMENT OPPORTUNITIES

WALL PANELS DIAGRAM

INTERSTATE 25 OVER CIMARRON