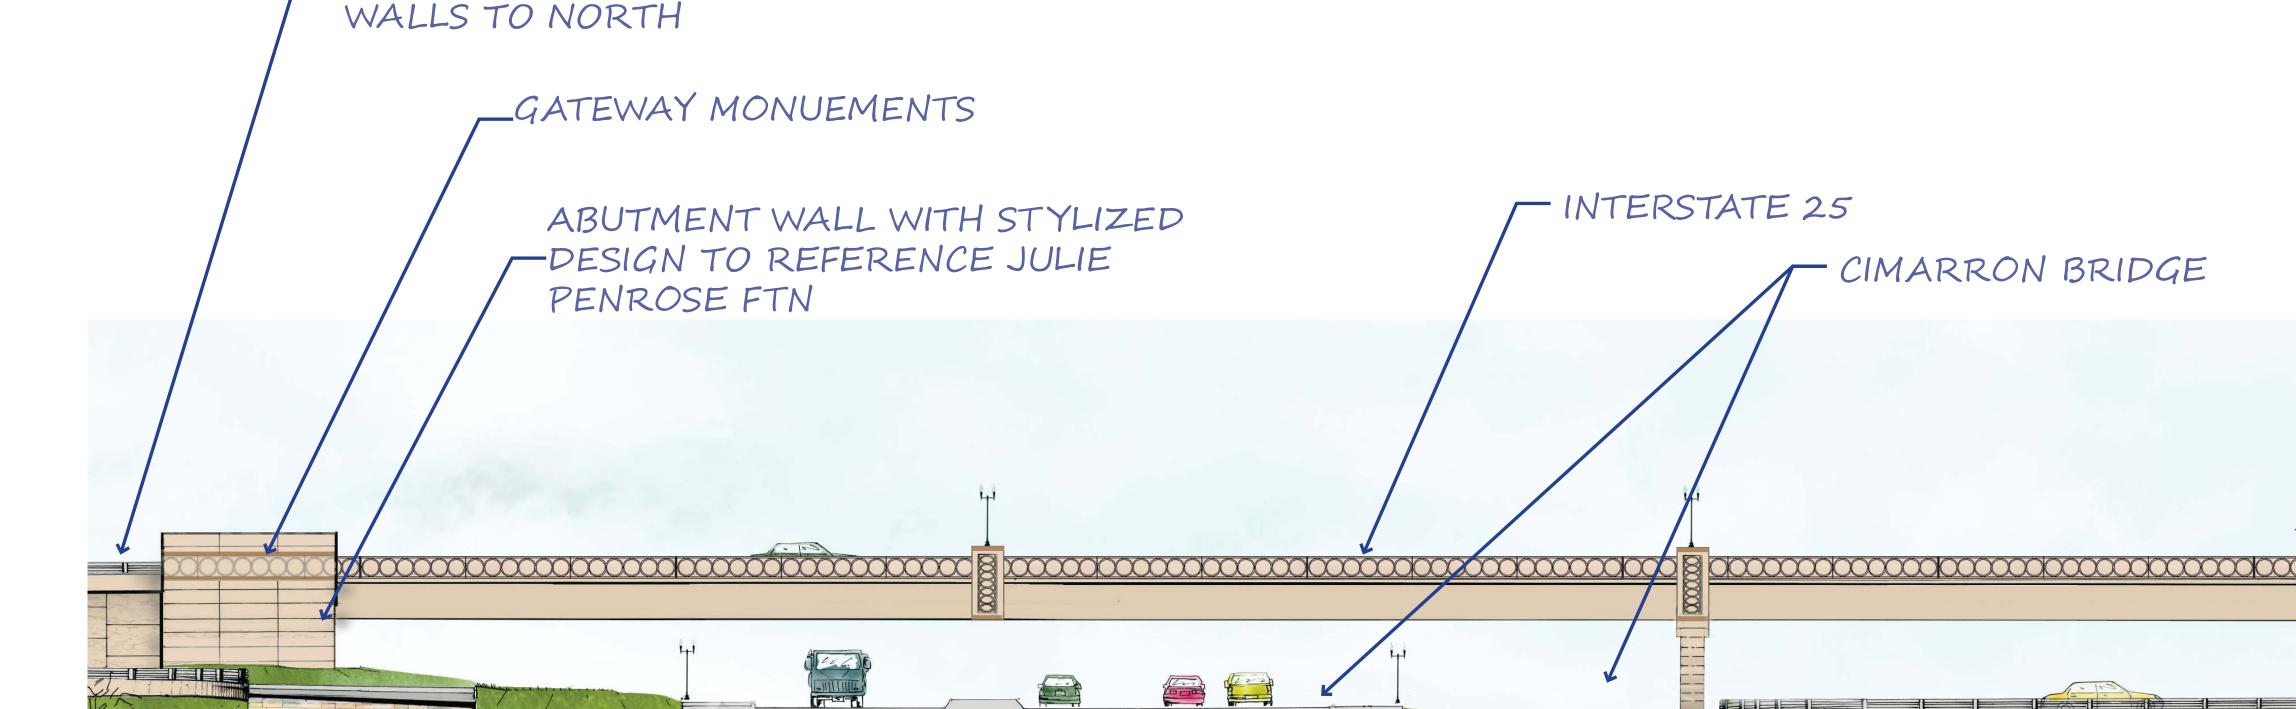

## 1-25 BRIDGE OVER CIMARRON

WALL TEXTURE/DESIGN ON EAST SIDE OF 1-25

- WALL TO MATCH EXISTING

EXISTING WALLS NORTH OF PROJECT. I-25 WALLS WILL MATCH THESE, EXCEPT FOR ENHANCEMENTS AS SHOWN ON THIS BOARD

JULIE PENROSE FOUNTAIN

DESIGN ELEMENTS OF THE JULIE PENROSE FOUNTIAN ARE INCORPORATED INTO THE CIMARRON I-25 INTERCHANGE

- CIMARRON BRIDGE

ORNAMENTAL LIGHT POLE

WALLS TO NORTH

WALL TO MATCH EXISTING

AND MONUEMENT

WALL ENHANCEMENT OPPORTUNITIES

WALL PANELS DIAGRAM

INTERSTATE 25 OVER CIMARRON

## CIRCLE RAILING

RAILING PATTERN

ORNAMENTAL LIGHT POLE MONUEMENT

ORNAMENTAL LIGHT

POLE MONUEMENT

I-25/Cimarron Interchange Design-Build Project