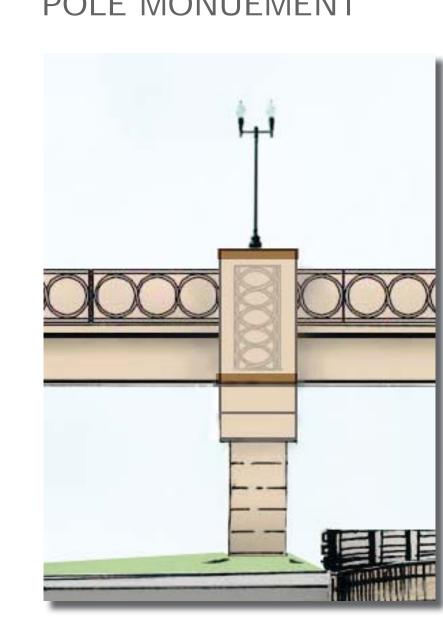

JULIE PENROSE FOUNTAIN

DESIGN ELEMENTS OF THE JULIE PENROSE FOUNTIAN ARE INCORPORATED INTO THE CIMARRON I-25 INTERCHANGE

- CIMARRON BRIDGE

ORNAMENTAL LIGHT POLE

WALLS TO NORTH

WALL TO MATCH EXISTING

AND MONUEMENT

## CIRCLE RAILING

RAILING PATTERN

ORNAMENTAL LIGHT POLE MONUEMENT

ORNAMENTAL LIGHT

POLE MONUEMENT

I-25/Cimarron Interchange Design-Build Project