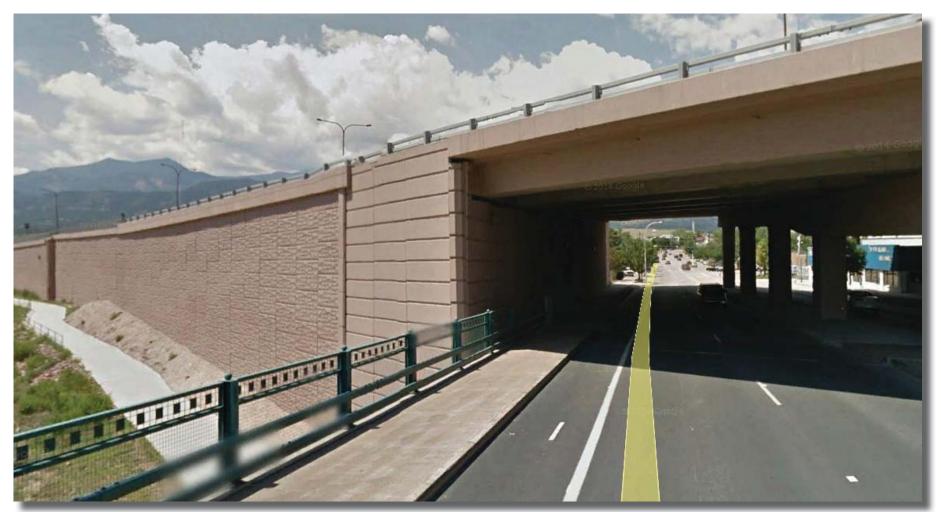

## 1-25 BRIDGE OVER CIMARRON

WALL TEXTURE/DESIGN ON EAST SIDE OF 1-25

- WALL TO MATCH EXISTING

EXISTING WALLS NORTH OF PROJECT. I-25 WALLS WILL MATCH THESE, EXCEPT FOR ENHANCEMENTS AS SHOWN ON THIS BOARD