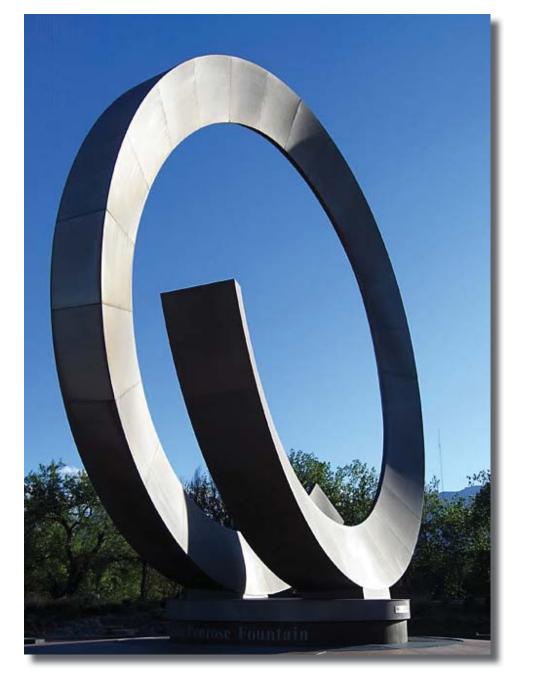

JULIE PENROSE FOUNTAIN

DESIGN ELEMENTS OF THE JULIE PENROSE FOUNTIAN ARE INCORPORATED INTO THE CIMARRON I-25 INTERCHANGE

- CIMARRON BRIDGE

ORNAMENTAL LIGHT POLE

WALLS TO NORTH

WALL TO MATCH EXISTING

AND MONUEMENT