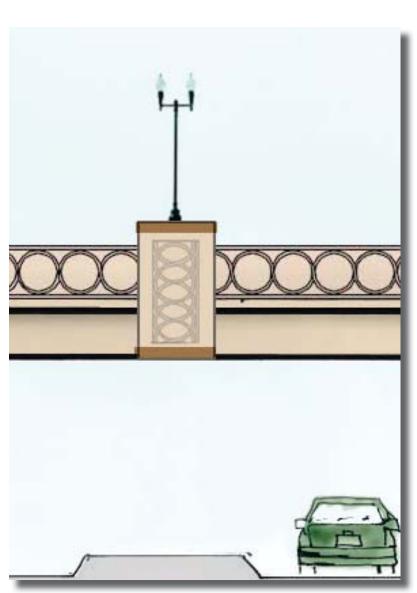

JULIE PENROSE FOUNTAIN

DESIGN ELEMENTS OF THE JULIE PENROSE FOUNTIAN ARE INCORPORATED INTO THE CIMARRON I-25 INTERCHANGE

- CIMARRON BRIDGE

ORNAMENTAL LIGHT POLE

WALLS TO NORTH

WALL TO MATCH EXISTING

AND MONUEMENT

## CIRCLE RAILING

RAILING PATTERN

ORNAMENTAL LIGHT POLE MONUEMENT

ORNAMENTAL LIGHT

POLE MONUEMENT

I-25/Cimarron Interchange Design-Build Project